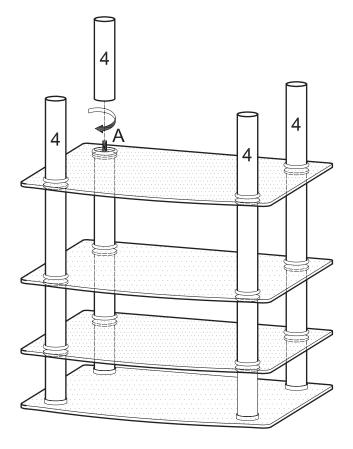

#### Step 14

Screw cylinders (4) onto long rods (A). Note that cylinders (4) will fit snuggly inside the decorative rings placed in the previous step.

Screw long rods (A) into cylinders (4).

Step 16

Snap decorative rings (C) onto cylinders (4).